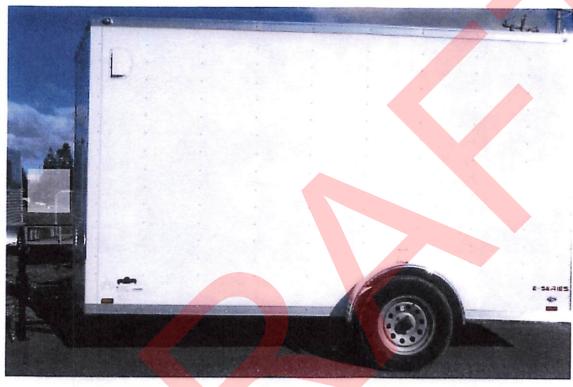

## Description:

The Bonner County Sheriff's Office would like to purchase a 2023 Cargo Mate Enclosed Cargo Trailer in the amount of \$5,475.00 from Circle B Trailer Sales. This Cargo Trailer will be dedicated for our firearms training and range equipment.

## NEW 2023 Cargo Mate EHW612SA Cargo / Enclosed Trailer

BACK

\$5,475

Stock #: 2735

Location: Bonners Ferry, ID

Status: Available

+1 (844) 208-8410

**UNIT SPECS** 

Description

Details

Features

711167, 1071 (37)

VIN: 5NHUEH211PB492735

PAYLOAD CAPACITY: 2990 ib

AXLE CAPACITY: 3500 lb

**AXLES: 1** 

**COLOR:** White

CONSTRUCTION: Steel Frame / Aluminum Skin

**NOSE TYPE: V Front** 

**PULL TYPE:** Bumper

**ROOF TYPE: Flat** 

**SUSPENSION TYPE:** Leaf Spring Suspension

WIDTH: 72 in

LENGTH: 144 in